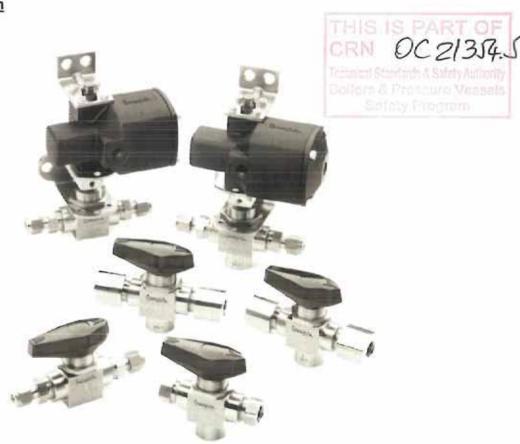

Product Illustration

Canadian Registration Number Submittal #H83-BALL-2019 Category C: Swagelok H83 Ball Valve Date: February 4, 2019 Page 2 of 2

Canadian Registration Number Submittal #H83-BALL-2019 Category C: Swagelok H83 Ball Valve

Date: February 4, 2019 Page 1 of 2